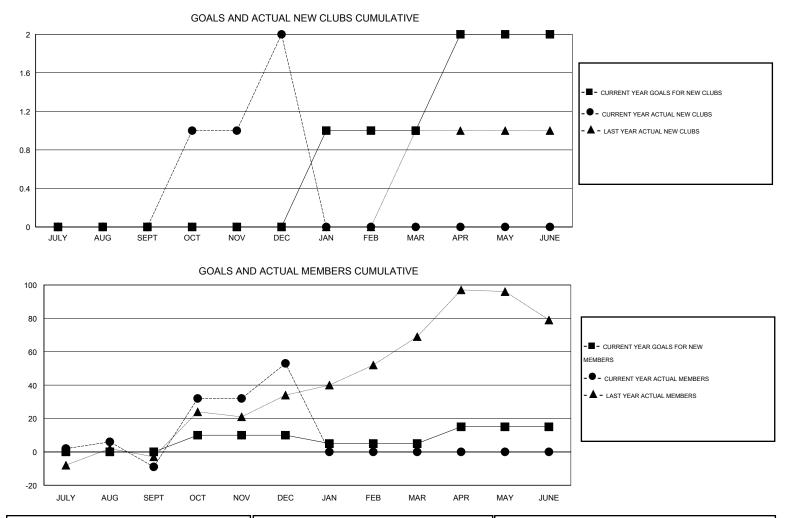

## LOCATION ILLINOIS

| _                           |                  | Clubs     |                  |                  |                             |                    | Members                             |                    |                  |
|-----------------------------|------------------|-----------|------------------|------------------|-----------------------------|--------------------|-------------------------------------|--------------------|------------------|
| RESULTS FOR 2015-2016       |                  |           |                  |                  | RESULTS FOR 2015-2016       |                    |                                     |                    |                  |
| QUARTER                     | NEW CLUB<br>GOAL | NEW CLUBS | DROPPED<br>CLUBS | NET<br>GAIN/LOSS | QUARTER                     | NEW MEMBER<br>GOAL | CHARTER AND<br>NEW MEMBERS<br>ADDED | DROPPED<br>MEMBERS | NET<br>GAIN/LOSS |
| JULY/AUG/SEPT               | 0                | 0         | 2                | -2               | JULY/AUG/SEPT               | 0                  | 33                                  | 42                 | -9               |
| OCT/NOV/DEC                 | 0                | 2         | 0                | 2                | OCT/NOV/DEC                 | 10                 | 112                                 | 50                 | 62               |
| JAN/FEB/MAR<br>APR/MAY/JUNE | 1                | 0<br>0    | 0<br>0           | 0<br>0           | JAN/FEB/MAR<br>APR/MAY/JUNE | -5<br>10           | 0<br>0                              | 0<br>0             | 0<br>0           |